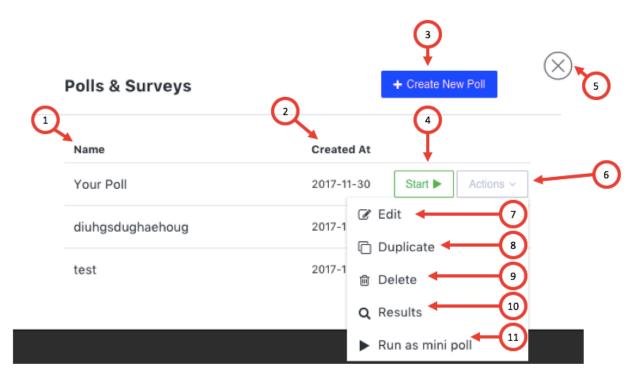

#### Polls & Surveys Menu

- 1. Name here you will find a list of the polls which you created earlier
- 2. Created At here you will find a date when you created certain poll/survey
- Create New Poll when clicking on this button you will start creating new poll (see Create New Poll)
- 4. Start when clicking this button, you will start the poll for the participants in your room
- 5. Close clicking this button will close the Polls& Surveys menu
- 6. Actions clicking this button will open a dropdown menu
- 7. Edit you can edit poll/survey
- 8. Duplicate you can duplicate poll/survey
- 9. Delete you can delete the poll/survey you don't need anymore
- 10. Results here you will find the votes of the participants
- 11. Run a mini poll this will open a poll in the window below the chat (see Mini Poll window)