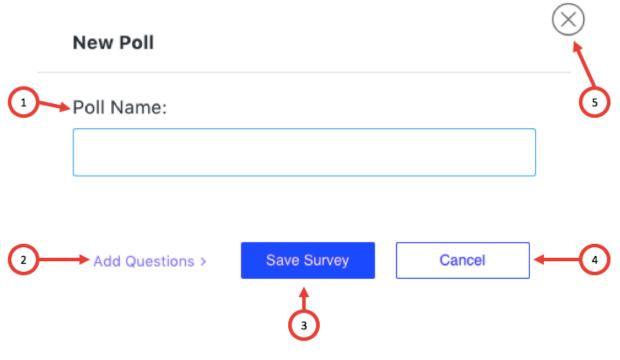

### **Create New Poll**

- 1. Poll Name here you add name of your poll/survey
- 2. Add Questions here you are adding questions to poll/survey (see Add Questions Menu)
- 3. Save Survey this button directs you to add Questions Menu
- 4. Cancel If you don't want to create poll click this button
- 5. Close If you don't want to create poll click this button